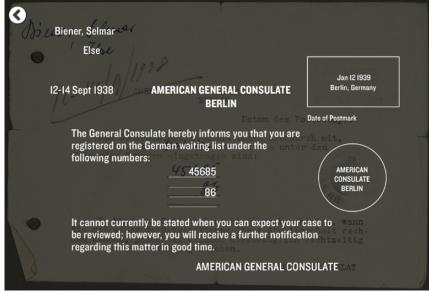

## **Step 1: Apply for the Waiting List**

In the 1920s, Congress passed racist laws that set a yearly limit on the people born in each country who could immigrate to the United States. These laws prioritized immigration from countries with large, white Protestant populations.

US Holocaust Memorial Museum, gift of Diana Barzilay and Evelyn Hill