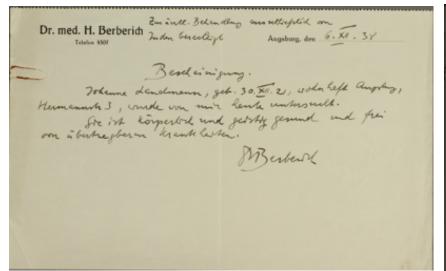

#### **Example B: Medical Clearance**

Potential immigrants had to be examined by a US government-approved doctor. Officials feared that people with certain diseases or disabilities would spread disease or not be able to support themselves in the United States.