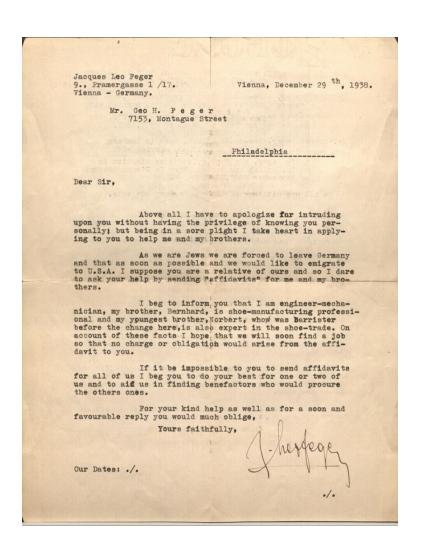

# Step 3: Find an American Sponsor

During the Great Depression, the United States required proof that a potential immigrant would not become "a public charge" (that he or she would not need financial support after arriving in the United States).

Most Jews did not have enough money to prove they would not become a "public charge" and needed to find an American relative, friend, or stranger to sponsor them.

US Holocaust Memorial Museum, gift of Thomas Pedrick