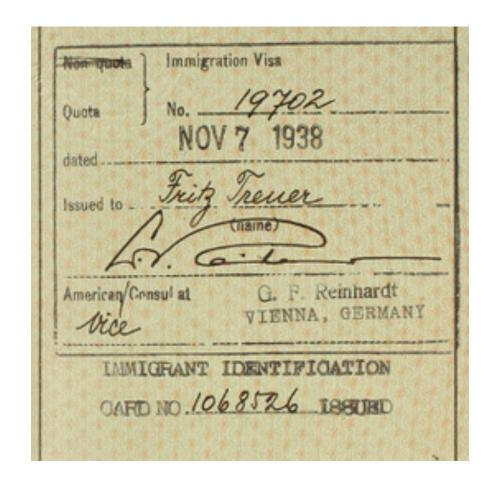

# Receive a United States Immigration Visa

Potential immigrants who successfully gathered all the required paperwork and passed their interview were granted United States immigration visas.

US Holocaust Memorial Museum, gift of Robert Treuer