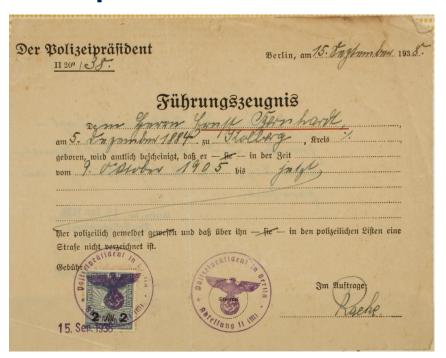

#### **Step 2: Collect Documents**

#### **Example C: Police Certificate**

United States immigration officials required a certificate from the German police stating that the potential immigrant was not a criminal.

US Holocaust Memorial Museum, gift of Annelise Hoffman