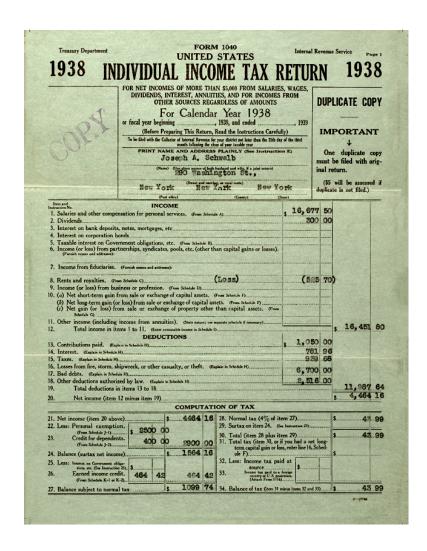

# Step 3: Find an American Sponsor Tax Returns

Each American sponsor had to submit an application, tax returns, and recommendation letters.

American officials demanded proof that the sponsor was willing and financially able to care for the immigrant if necessary.