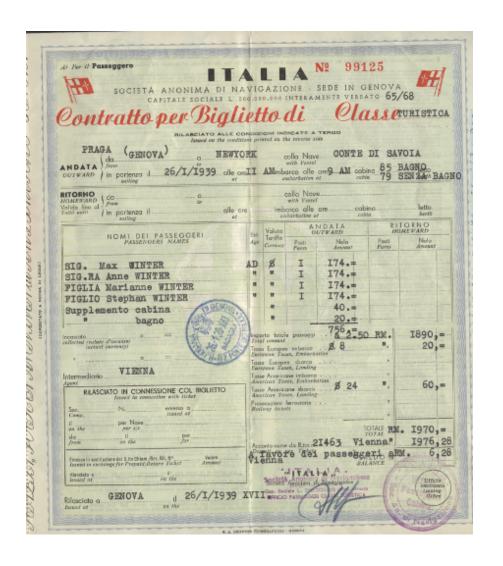

## Step 4: Buy a Ship Ticket

In the late 1930s, most people traveled across the ocean by ship.

After World War II began in September 1939, American officials required proof that potential immigrants had already purchased a ship ticket (which could be quite expensive) and would be physically able to leave Europe.

US Holocaust Memorial Museum, gift of Stephen Winter