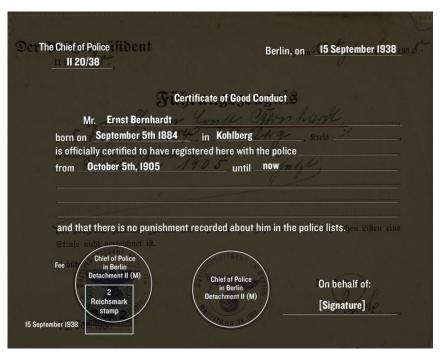

#### **Step 2: Collect Documents**

#### **Example C: Police Certificate**

United States immigration officials required a certificate from the German police stating that the potential immigrant was not a criminal.

US Holocaust Memorial Museum, gift of Annelise Hoffman