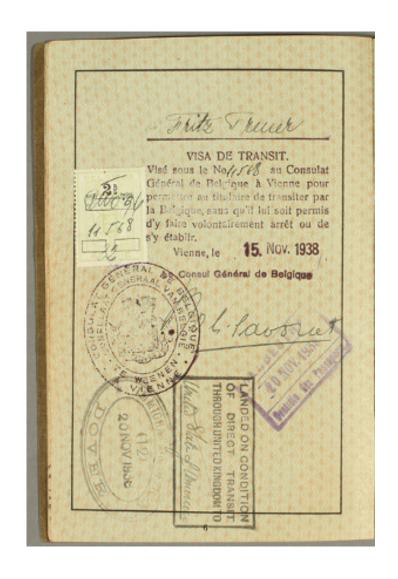

## **Step 5: Collect Transit Visas**

Potential immigrants needed permission to enter all countries they would travel through to reach the ship they would take to the United States. Foreign officials carefully monitored anyone who would be entering their country due to national security concerns. These officials also did not want Jewish immigrants to somehow get trapped there and need financial support.

US Holocaust Memorial Museum, gift of Robert Treuer