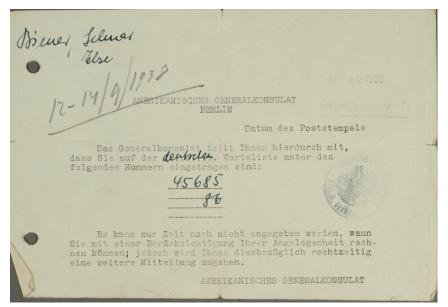

## **Step 1: Apply for the Waiting List**

In the 1920s, Congress passed racist laws that set a yearly limit on the people born in each country who could immigrate to the United States. These laws prioritized immigration from countries with large, white Protestant populations.

US Holocaust Memorial Museum, gift of Diana Barzilay and Evelyn Hill